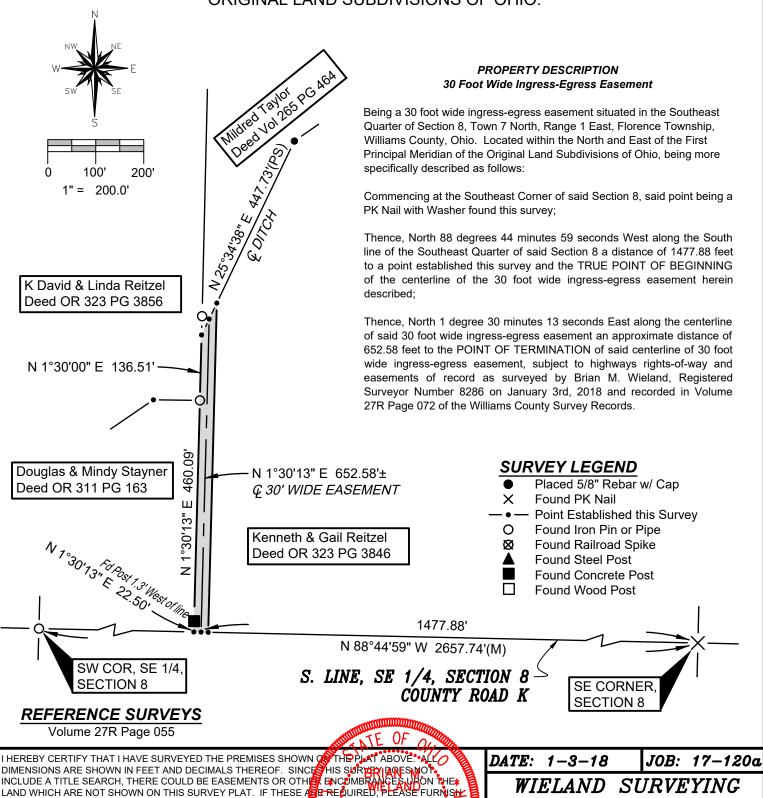

## PLAT OF EASEMENT

A PARCEL OF LAND SITUATED IN THE SOUTHEAST QUARTER OF SECTION 8, TOWN 7 NORTH, RANGE 1 EAST, FLORENCE TOWNSHIP, WILLIAMS COUNTY, OHIO. LOCATED WITHIN THE NORTH AND EAST OF THE FIRST PRINCIPAL MERIDIAN OF THE ORIGINAL LAND SUBDIVISIONS OF OHIO.

RECORDED IN VOL. 27R PAGE 072 OF THE WILLIAMS COUNTY SU

BRIAN M. WIELAND - REGISTERED SURVEYOR NO. 8286